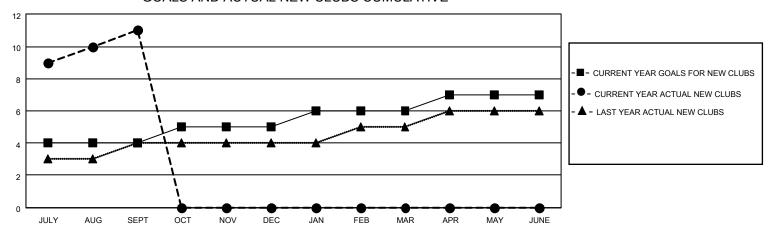

## MONTHLY MEMBERSHIP PROGRESS REPORT

LOCATION INDIA District 321A2 Results as of: 9/30/2020

| Clubs         |               |             |               | Members               |                          |                         |                                                    |  |
|---------------|---------------|-------------|---------------|-----------------------|--------------------------|-------------------------|----------------------------------------------------|--|
|               | RESULTS FOR   | R 2020-2021 |               | RESULTS FOR 2020-2021 |                          |                         |                                                    |  |
| QUARTER       | NEW CLUB GOAL | NEW CLUBS   | DROPPED CLUBS | QUARTER MEM           | /IBER GROWTH NET<br>GOAL | MEMBER GROWTH<br>ACTUAL | DROPPED<br>MEMBERS ACTUAL<br>(including transfers) |  |
| JULY/AUG/SEPT | 4             | 11          | 2             | JULY/AUG/SEPT         | 100                      | 775                     | 80                                                 |  |
| OCT/NOV/DEC   | 1             | 0           | 0             | OCT/NOV/DEC           | 40                       | 0                       | 0                                                  |  |
| JAN/FEB/MAR   | 1             | 0           | 0             | JAN/FEB/MAR           | 40                       | 0                       | 0                                                  |  |
| APR/MAY/JUNE  | 1             | 0           | 0             | APR/MAY/JUNE          | 40                       | 0                       | 0                                                  |  |

## GOALS AND ACTUAL NEW CLUBS CUMULATIVE