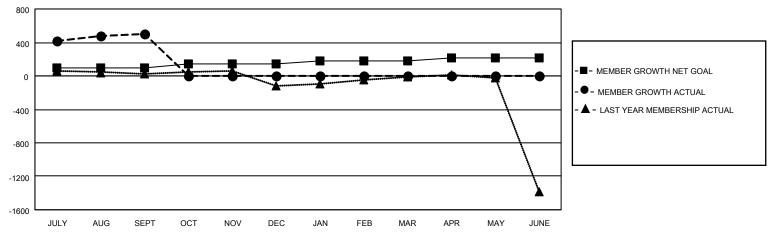

## MONTHLY MEMBERSHIP PROGRESS REPORT

LOCATION INDIA District 321A2 Results as of: 9/30/2020

| Clubs         |               |             |               | Members               |                          |                         |                                                    |  |
|---------------|---------------|-------------|---------------|-----------------------|--------------------------|-------------------------|----------------------------------------------------|--|
|               | RESULTS FOR   | R 2020-2021 |               | RESULTS FOR 2020-2021 |                          |                         |                                                    |  |
| QUARTER       | NEW CLUB GOAL | NEW CLUBS   | DROPPED CLUBS | QUARTER MEM           | /IBER GROWTH NET<br>GOAL | MEMBER GROWTH<br>ACTUAL | DROPPED<br>MEMBERS ACTUAL<br>(including transfers) |  |
| JULY/AUG/SEPT | 4             | 11          | 2             | JULY/AUG/SEPT         | 100                      | 775                     | 80                                                 |  |
| OCT/NOV/DEC   | 1             | 0           | 0             | OCT/NOV/DEC           | 40                       | 0                       | 0                                                  |  |
| JAN/FEB/MAR   | 1             | 0           | 0             | JAN/FEB/MAR           | 40                       | 0                       | 0                                                  |  |
| APR/MAY/JUNE  | 1             | 0           | 0             | APR/MAY/JUNE          | 40                       | 0                       | 0                                                  |  |

## GOALS AND ACTUAL MEMBERS CUMULATIVE

| DROPPED CLUBS: 2          |    | 56 CLUBS OF 149 ADDED 1 OR MORE<br>NEW MEMBERS | GENDER DISTRIBUTION  MALE 2,370 (69.81%) |                |       |
|---------------------------|----|------------------------------------------------|------------------------------------------|----------------|-------|
| DROPPED MEMBERS           |    |                                                | FEMALE                                   | 1,025 (30.19%) |       |
| DECEASED                  | 7  | CLICK HERE FOR CUMULATIVE                      | TOTAL FAMILY UNIT MEMBERS                |                | 2,163 |
| CLUB CANCELLED 0 OTHER 72 |    | MEMBERSHIP DATA                                | FAMILY MEMBERS PAYING HALF               |                | 1,224 |
| TOTAL                     | 79 |                                                | DOES                                     |                |       |